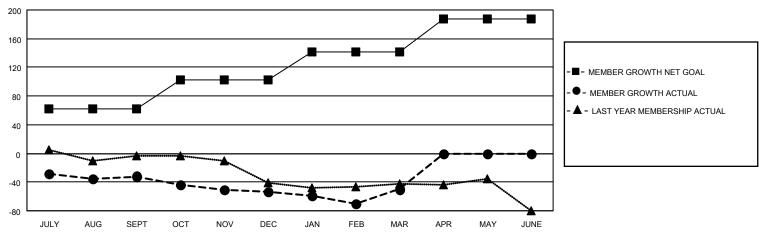

#### GOALS AND ACTUAL MEMBERS CUMULATIVE

| DROPPED CLUBS: 4 |     | 34 CLUBS OF 80 ADDED 1 OR<br>MORE NEW MEMBERS | GENDER DISTRIBUTION             |                                |  |
|------------------|-----|-----------------------------------------------|---------------------------------|--------------------------------|--|
|                  |     |                                               | MALE<br>FEMALE                  | 1,104 (64.79%)<br>599 (35.15%) |  |
| DROPPED MEMBERS  |     |                                               | NON BINARY PREFER NOT TO ANSWER | 0 (0.00%)                      |  |
| DECEASED         | 24  |                                               | TREFERENCE TO ANSWER            | 1 (0.0070)                     |  |
| CLUB CANCELLED   | 6   | CLICK HERE FOR CUMULATIVE                     | TOTAL FAMILY UNIT MEMBERS       | 383                            |  |
| OTHER            | 117 | MEMBERSHIP DATA                               |                                 |                                |  |
| TOTAL            | 147 |                                               | FAMILY MEMBERS PAYING HAI       | LF DUES 197                    |  |
|                  |     |                                               |                                 |                                |  |